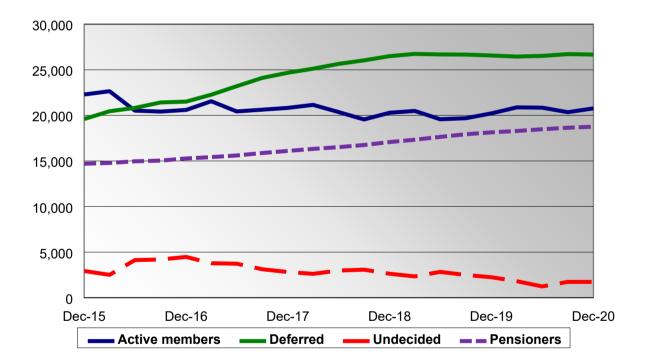

### 5. Membership Statistics

5.1 The change in membership statistics for the quarter is as follows:

|                       | 30 Sept         | 31 Dec          | Change    |
|-----------------------|-----------------|-----------------|-----------|
| Active members        | 20,348          | 20,766          | +418      |
| Deferred<br>Undecided | 26,717<br>1,734 | 26,671<br>1,730 | -46<br>-4 |
| Pensioners            | 18,642          | 18,760          | +118      |
| Total                 | 67,441          | 67,927          | +486      |

5.2 The change in membership statistics for the last 5 years is shown in the graph below: