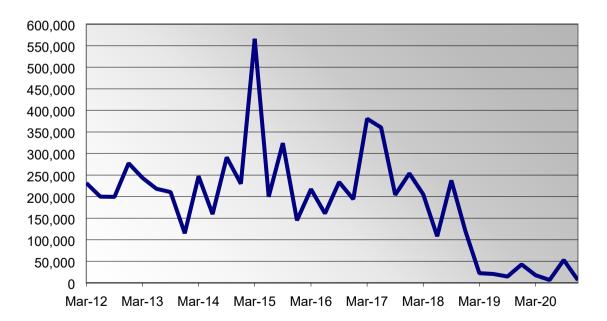

chases  |          | Sales      |          |       |  |
|----------|----------------|------------|----------|------------|----------|-------|--|
| Manager  | Asset Class    | Commission | Expenses | Commission | Expenses | Total |  |
|          |                | £          | £        | £          | £        | £     |  |
| In-House | Global equity  | 1,005      | 679      | 3,291      | 1,538    | 6,512 |  |
| In-House | US equity      | 0          | 0        | 0          | 0        | o     |  |
| M-BA     | Pacific equity | 0          | 0        | 0          | 0        | o     |  |
| ASI      | Bonds          | 0          | 0        | 0          | 0        | o     |  |
| Total    |                | 1,005      | 679      | 3,291      | 1,538    | 6,512 |  |

# **Total Transaction Costs**



### 5. Membership Statistics

5.1 The change in membership statistics for the quarter is as follows:

|                       | 30 Sept         | 31 Dec          | Change    |
|-----------------------|-----------------|-----------------|-----------|
| Active members        | 20,348          | 20,766          | +418      |
| Deferred<br>Undecided | 26,717<br>1,734 | 26,671<br>1,730 | -46<br>-4 |
| Pensioners            | 18,642          | 18,760          | +118      |
| Total                 | 67,441          | 67,927          | +486      |

5.2 The change in membership statistics for the last 5 years is shown in the graph below:



## 6. Background Papers

None

**Note** For sight of individual background papers please contact the report author.